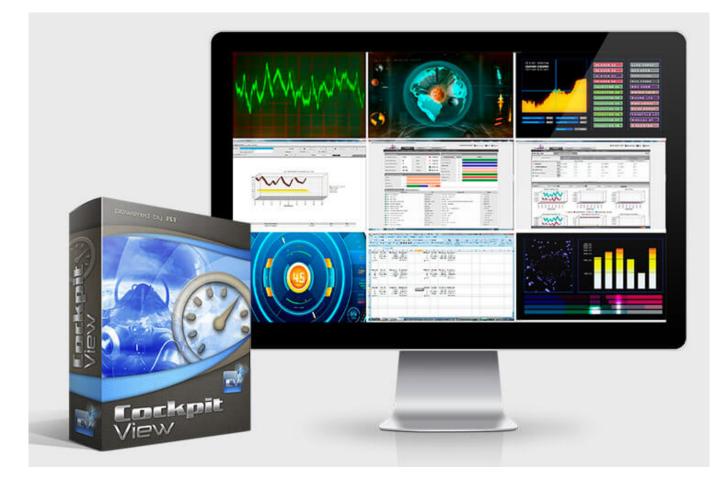

#### CockpitView - the operator's dashboard

Create dashboards with content from different computers on different networks! CockpitView offers you the perfect overview of your most important applications at a glance. With CockpitView you stay in control and can reduce monitors at the workplace or even the large screen system.

More about CockpitView