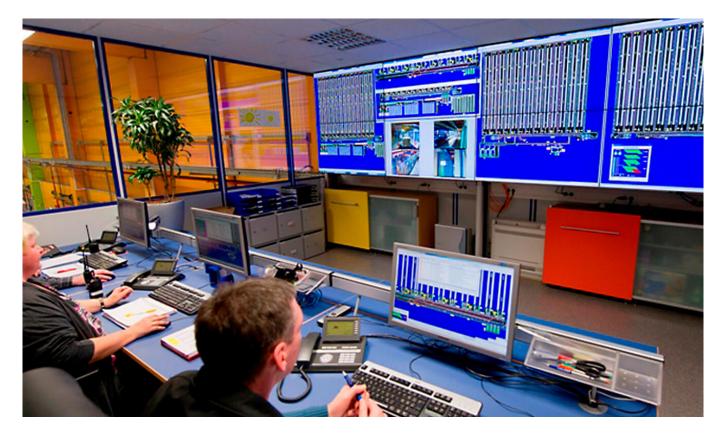

# Practical examples: Warehouse control center and control center for logistics

Logistics companies rely on the know-how of JST Jungmann Systemtechnik for the **planning and implementation of their control center for logistics**.

A modern control center for logistics helps the employees to control the warehouse.

Material flow systems and operating

#### states are clearly

displayed on monitor walls.

If faults or downtimes occur, they are directly visible.

The employees are also more alert thanks to the ergonomic

control room furniture, they have everything perfectly under control and are able to introduce the required

#### troubleshooting the problem.

JST knows the demands and knows with which professional

Hardware and Software solutions your warehouse will run like clockwork.

We will be happy to put you in touch with the respective contact person.