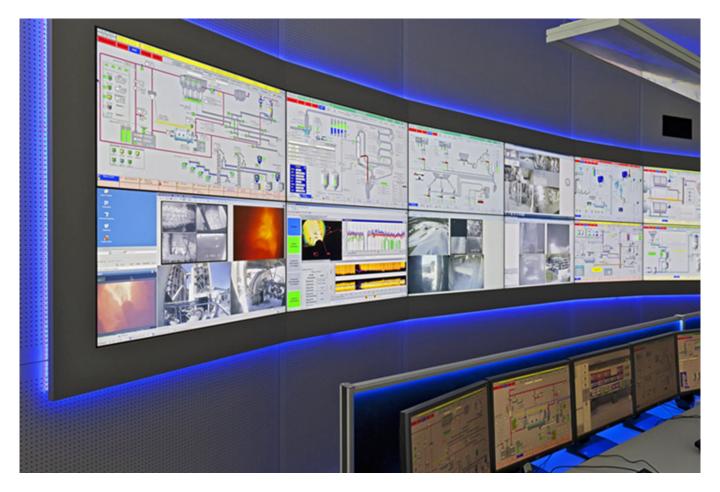

#### Large screen technology - react faster!

<u>Proactively</u> present important information to the right people before an incident can have a major impact. With scalable large screen walls based on <u>LC displays</u> and <u>cube technology</u>, we will also find the right large screen system for 24/7 operation for you!

More about the JST large screen technology

#### Large screen control with graphic controller

With the IP-based graphics controller you can get your monitor wall going.

The graphics controller records all video signals via the IP network simultaneously and distributes them at any point and in any scale on the <u>large screen wall</u>.

More about graphic controllers