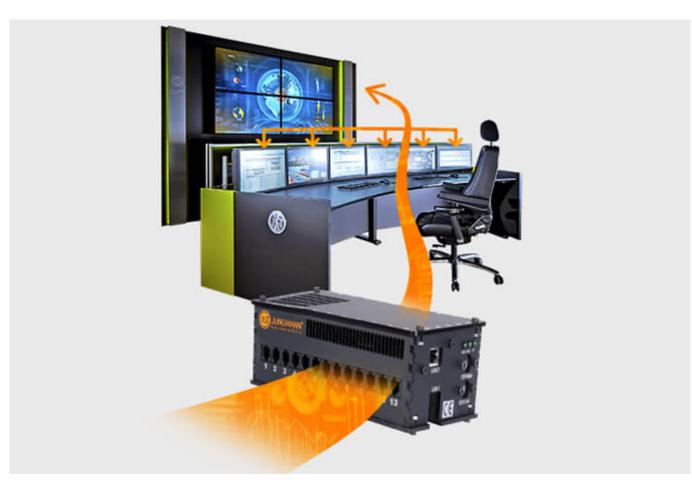

#### Computer outsourcing and

#### PC remote control

By outsourcing the computers from the control room to the technical room, you reduce the heat load and create more space in the employees' legroom.

Further advantages are the central administration of the computers and the physical access protection in the secured technical room.

More about computer outsourcing