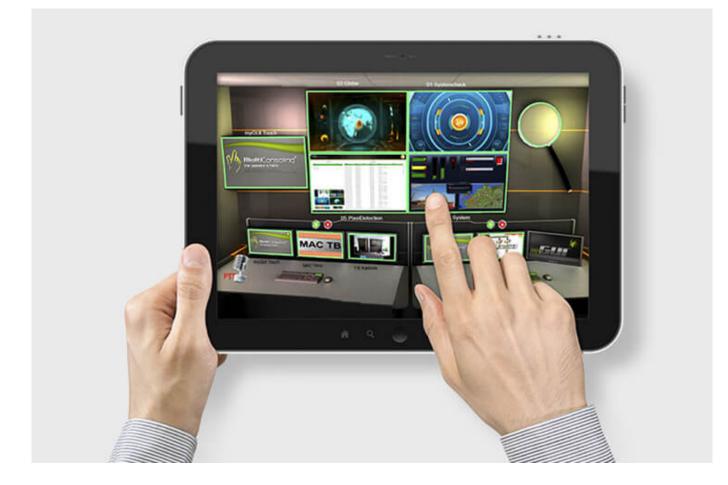

#### CockpitView - the operator's dashboard

Create dashboards with content from different computers on different networks! CockpitView offers you the perfect overview of your most important applications at a glance. With CockpitView you stay in control and can reduce monitors at the workplace or even the large screen system.