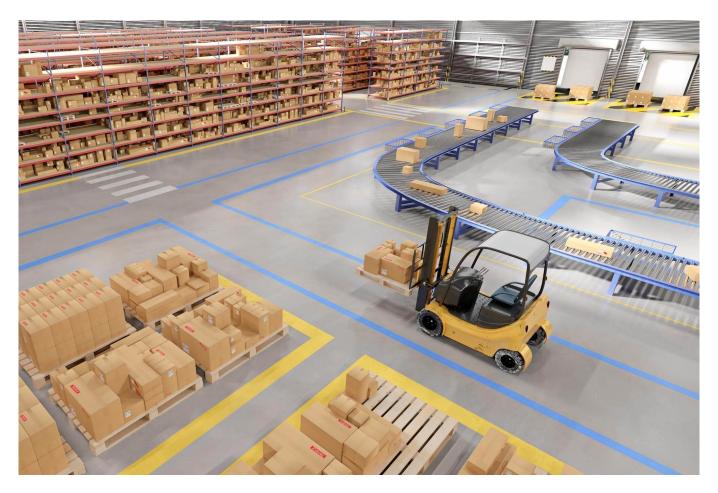

# Warehouse control room and control room for logistics - The effective control and monitoring of your warehouse with innovative components

In logistics, the **warehouse control center** is the central point of the entire warehouse management system. Industrial companies of all sizes have now recognized that a **focus on processes and logistics has become indispensable**.

JST Systemtechnik analyses the conditions on site and implements the new logistics control center according to your needs.

With the innovative ProfiTools such as <u>CockpitView</u><sup>®</sup> and the <u>large screen technology</u> from JST the employees have all **processes in the warehouse control center perfectly in view 24/7**, detect faults and shut them down immediately.

A modern control center for logistics helps the employees to control the warehouse.

Material flow systems and operating

#### states are clearly

displayed on monitor walls.

If faults or downtimes occur, they are directly visible.

The employees are also more alert thanks to the ergonomic

control room furniture, they have everything perfectly under control and are able to introduce the required