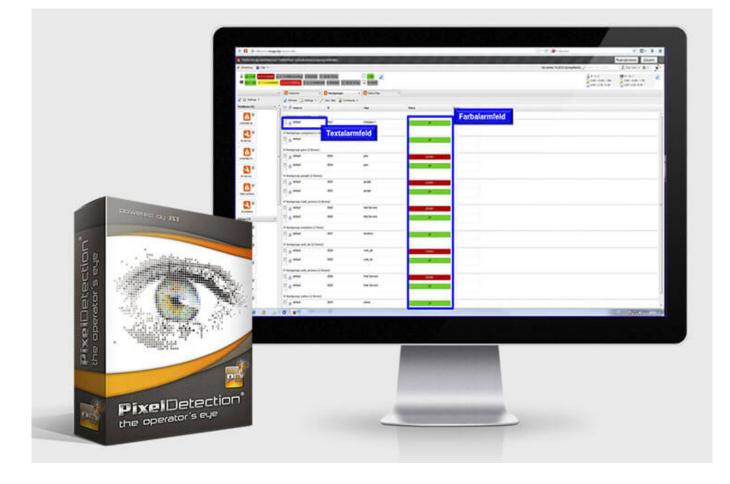

With our <u>PixelDetection<sup>®</sup></u> you keep the overview and receive alarm signals immediately if necessary. JST brings your logistics safely on the way with the right control center!

## **PixelDetection**<sup>®</sup> – the operator's eye

Shorten your reaction times!

With PixelDetection<sup>®</sup> you receive the right alarm at exactly the right moment and always keep an overview. Proven for many years and repeatedly awarded, PixelDetection<sup>®</sup> is also called the "artificial eye of the operator".

More about PixelDetection®