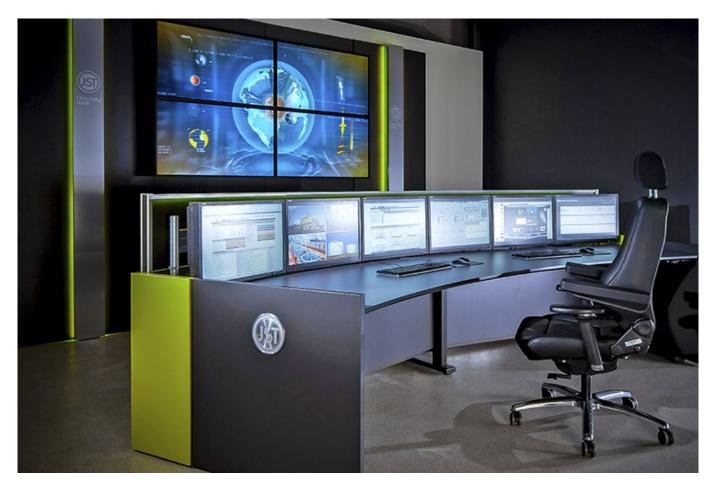

#### Large screen system, workplace & infrastructure

The intuitive myGUI<sup>®</sup> user interface in the 3D layout of your control room offers highest ease of use of your <u>MultiConsoling</u><sup>®</sup> system.

With one click you can operate <u>workstations</u>, <u>monitor walls</u> and <u>infrastructure</u> – always absolutely safe and outstanding in stressful situations.

More about the myGUI®

Furniture and technology are available from JST from one source.

The height-adjustable and highly stable Stratos operator consoles and matching <u>surrounding furniture</u> form the ergonomic basis for your control room.

More about the control room furniture