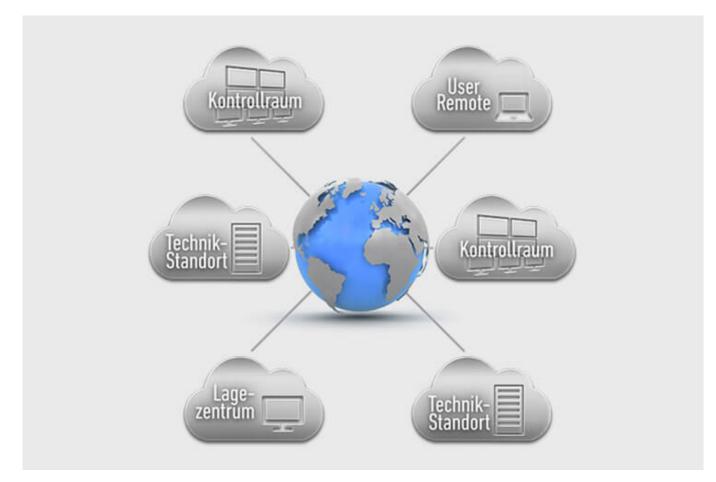

#### Control room remote: connection of

#### decentralized systems and locations

The optional remote interface of the JST systems allows you to visualize and <u>operate</u> remote computers and entire control rooms.

Even complex emergency scenarios for backup control rooms can be realized!

More about ControlRoom-Remote