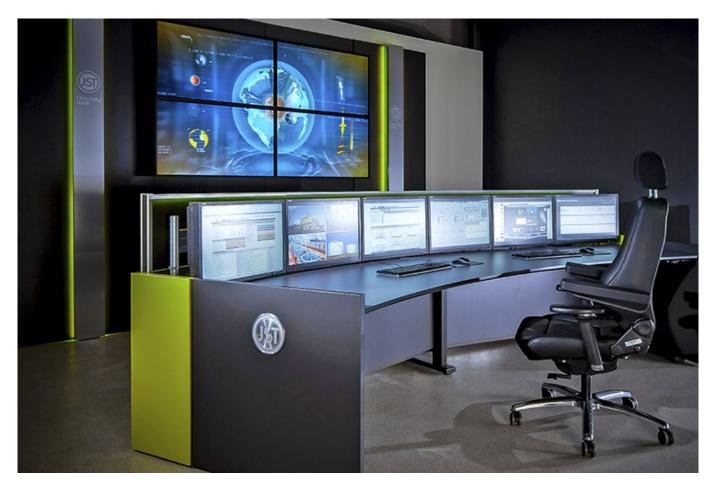

JST Systemtechnik analyses the conditions on site and implements the new logistics control center according to your needs.

With the innovative ProfiTools such as <u>CockpitView</u><sup>®</sup> and the <u>large screen technology</u> from JST the employees have all **processes in the warehouse control center perfectly in view 24/7**, detect faults and shut them down immediately.

A modern control center for logistics helps the employees to control the warehouse.

Material flow systems and operating

#### states are clearly

displayed on monitor walls.

If faults or downtimes occur, they are directly visible.

The employees are also more alert thanks to the ergonomic

control room furniture, they have everything perfectly under control and are able to introduce the required

Furniture and technology are available from JST from one source.

The height-adjustable and highly stable Stratos operator consoles and matching <u>surrounding furniture</u> form the ergonomic basis for your control room.

More about the control room furniture