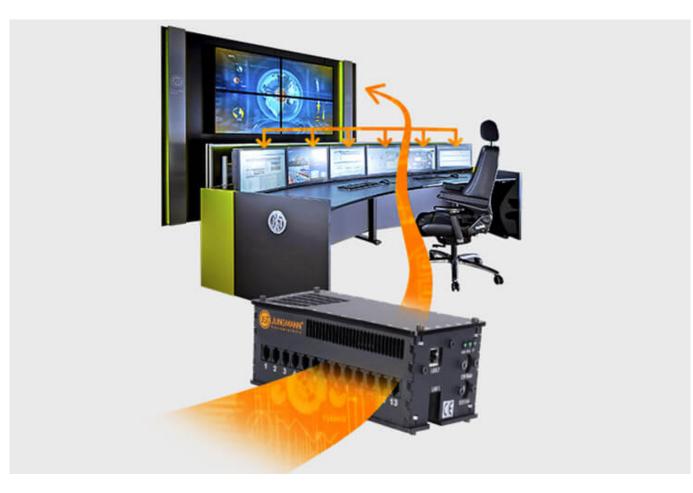

#### Large screen control with graphic controller

With the IP-based graphics controller you can get your monitor wall going.

The graphics controller records all video signals via the IP network simultaneously and distributes them at any point and in any scale on the <u>large screen wall</u>.

More about graphic controllers

#### **Operator workstations**

With the JST CommandBox you can monitor circuits, relays, audio signals, and much more. and have them automatically switched on at defined <u>workstations</u> or on the <u>monitor wall</u> in the case of critical values.

The application possibilities are almost limitless!

More about ControlRoom-Automation