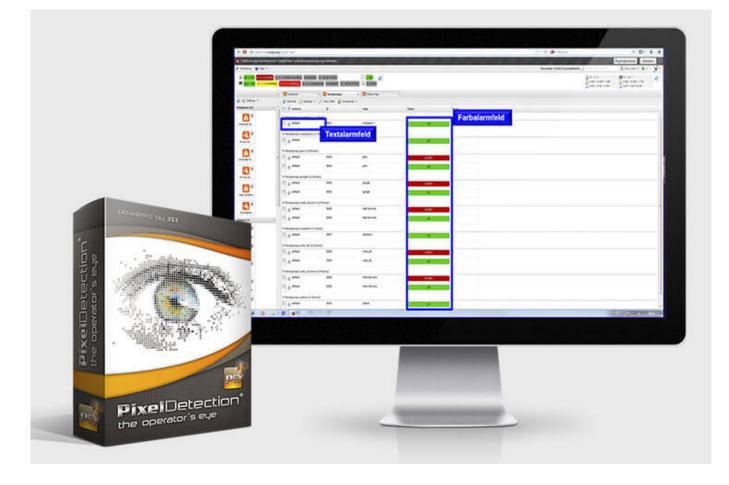

With our <u>PixelDetection<sup>®</sup></u> you keep the overview and receive alarm signals immediately if necessary. JST brings your logistics safely on the way with the right control center!

## **PixelDetection**<sup>®</sup> – the operator's eye

Shorten your reaction times!

With PixelDetection<sup>®</sup> you receive the right alarm at exactly the right moment and always keep an overview. Proven for many years and repeatedly awarded, PixelDetection<sup>®</sup> is also called the "artificial eye of the operator".

More about PixelDetection®