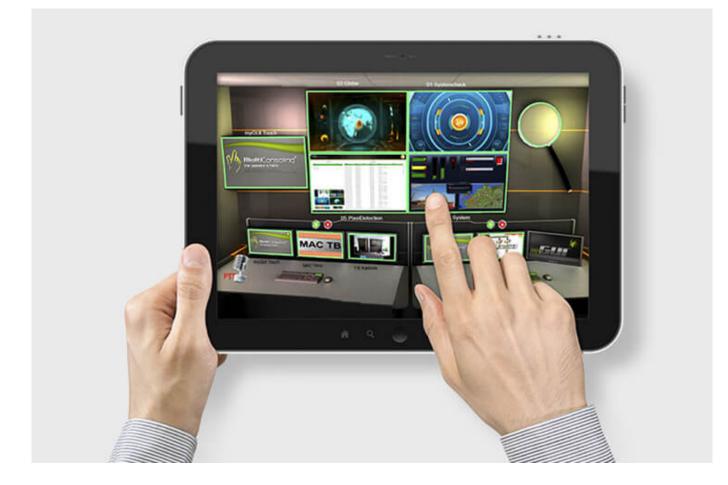

#### CockpitView - the operator's dashboard

Create dashboards with content from different computers on different networks! CockpitView offers you the perfect overview of your most important applications at a glance. With CockpitView you stay in control and can reduce monitors at the workplace or even the large screen system.

More about CockpitView