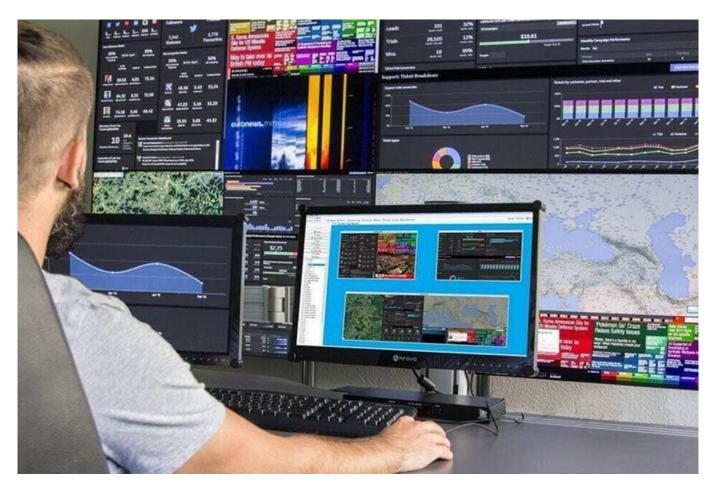

#### Large screen technology - react faster!

<u>Proactively</u> present important information to the right people before an incident can have a major impact. With scalable large screen walls based on <u>LC displays</u> and <u>cube technology</u>, we will also find the right large screen system for 24/7 operation for you!

More about the JST large screen technology