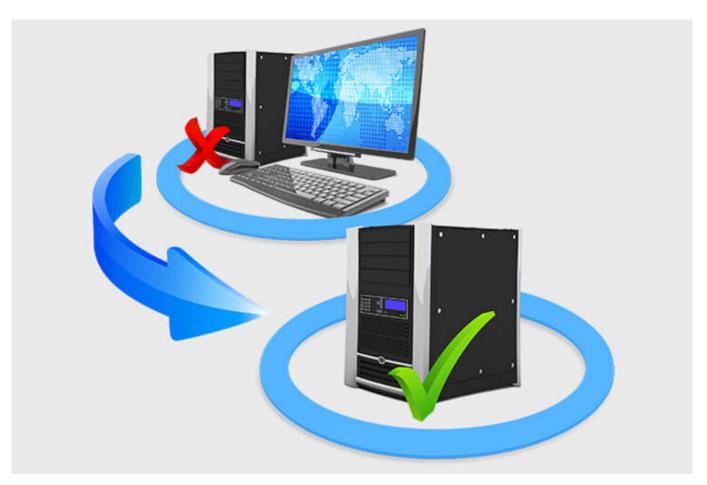

#### Computer outsourcing and

#### PC remote control

By outsourcing the computers from the control room to the technical room, you reduce the heat load and create more space in the employees' legroom.

Further advantages are the central administration of the computers and the physical access protection in the secured technical room.

More about computer outsourcing