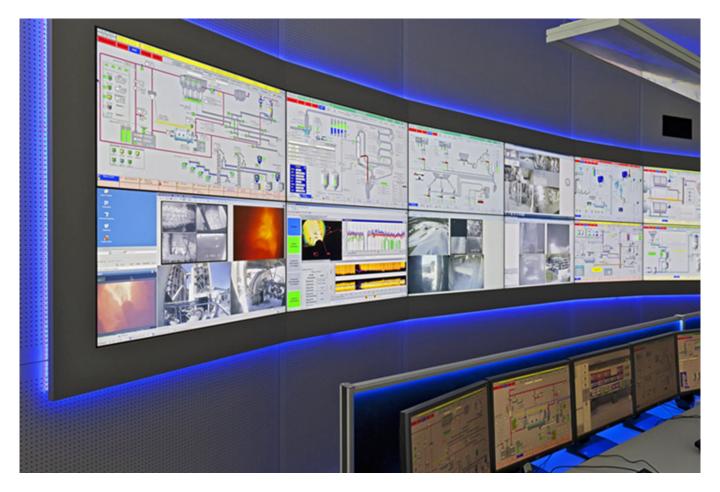

#### Large screen technology - react faster!

<u>Proactively</u> present important information to the right people before an incident can have a major impact. With scalable large screen walls based on <u>LC displays</u> and <u>cube technology</u>, we will also find the right large screen system for 24/7 operation for you!